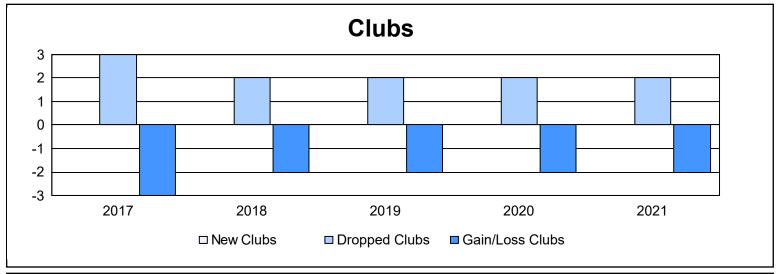

District 36 R As of June 2021 Cumulative

| Year      | New<br>Clubs | Dropped<br>Clubs | Gain/<br>Loss<br>Clubs | New<br>Members | Charter<br>Members | Reinstate<br>Members | Transfer<br>Members | Total<br>Member<br>Added | Total<br>Members<br>Dropped | Gain/<br>Loss<br>Members |
|-----------|--------------|------------------|------------------------|----------------|--------------------|----------------------|---------------------|--------------------------|-----------------------------|--------------------------|
| 2016-2017 | 0            | 3                | -3                     | 89             | 2                  | 6                    | 8                   | 105                      | 156                         | -51                      |
| 2017-2018 | 0            | 2                | -2                     | 91             | 3                  | 3                    | 27                  | 124                      | 177                         | -53                      |
| 2018-2019 | 0            | 2                | -2                     | 57             | 0                  | 3                    | 6                   | 66                       | 115                         | -49                      |
| 2019-2020 | 0            | 2                | -2                     | 49             | 1                  | 4                    | 13                  | 67                       | 98                          | -31                      |
| 2020-2021 | 0            | 2                | -2                     | 29             | 1                  | 1                    | 0                   | 31                       | 95                          | -64                      |
| Average   | 0            | 2                | -2                     | 63             | 1                  | 3                    | 11                  | 79                       | 128                         | -50                      |